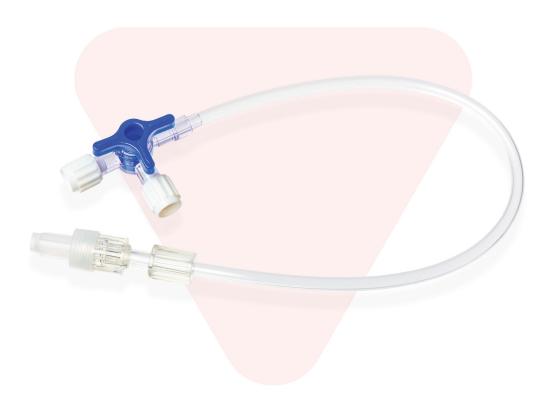

## Stopcocks (Extension Tubing)

Our Stopcock Extension Sets are made from medical grade, non-toxic, kink resistant 3mm diameter tubing and are available in a range of lengths.

- 3-way stopcock incorporating extension tubing
- 3mm tubing diameter
- Male Luer lock with rotating collar
- (>) Two female Luer connectors
- > Flow indicator arrows

| 3-Way Stopcocks with Extension Tubing |                                                   |        |        | STERILE    |
|---------------------------------------|---------------------------------------------------|--------|--------|------------|
| RE-ORDER                              | DESCRIPTION                                       | LENGTH | COLOUR | CARTON QTY |
| IV110002                              | Stopcock Lipid Resistant with 15cm Extension Set  | 15cm   | Blue   | 50         |
| IV110003                              | Stopcock Lipid Resistant with 25cm Extension Set  | 25cm   | Blue   | 50         |
| IV110004                              | Stopcock Lipid Resistant with 50cm Extension Set  | 50cm   | Blue   | 50         |
| IV110005                              | Stopcock Lipid Resistant with 80cm Extension Set  | 80cm   | Blue   | 50         |
| IV110006                              | Stopcock Lipid Resistant with 100cm Extension Set | 100cm  | Blue   | 50         |